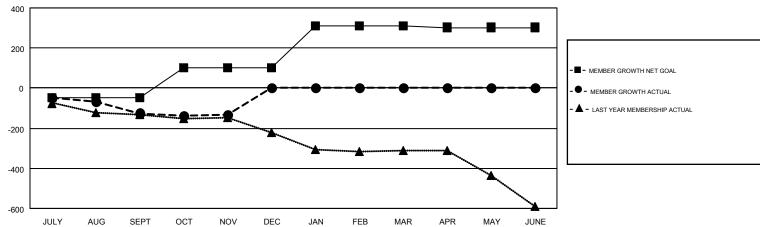

## Multiple District 27

MICHAEL MOLENDA

GMT CA 1

|               | Club          | s         |               | Members               |                           |                         |                                                    |  |
|---------------|---------------|-----------|---------------|-----------------------|---------------------------|-------------------------|----------------------------------------------------|--|
|               | RESULTS FOR   | 2018-2019 |               | RESULTS FOR 2018-2019 |                           |                         |                                                    |  |
| QUARTER       | NEW CLUB GOAL | NEW CLUBS | DROPPED CLUBS | QUARTER               | MEMBER GROWTH NET<br>GOAL | MEMBER GROWTH<br>ACTUAL | DROPPED<br>MEMBERS ACTUAL<br>(including transfers) |  |
| JULY/AUG/SEPT | 1             | 0         | 6             | JULY/AUG/SEPT         | -46                       | 294                     | 374                                                |  |
| OCT/NOV/DEC   | 3             | 0         | 0             | OCT/NOV/DEC           | 149                       | 263                     | 252                                                |  |
| JAN/FEB/MAR   | 3             | 0         | 0             | JAN/FEB/MAR           | 208                       | 0                       | 0                                                  |  |
| APR/MAY/JUNE  | 2             | 0         | 0             | APR/MAY/JUNE          | -8                        | 0                       | 0                                                  |  |