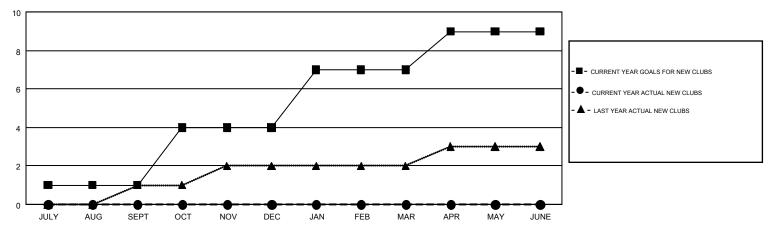

## Multiple District 27

MICHAEL MOLENDA

GMT CA 1

|               | Club          | s         |               | Members               |                           |                         |                                                    |  |
|---------------|---------------|-----------|---------------|-----------------------|---------------------------|-------------------------|----------------------------------------------------|--|
|               | RESULTS FOR   | 2018-2019 |               | RESULTS FOR 2018-2019 |                           |                         |                                                    |  |
| QUARTER       | NEW CLUB GOAL | NEW CLUBS | DROPPED CLUBS | QUARTER               | MEMBER GROWTH NET<br>GOAL | MEMBER GROWTH<br>ACTUAL | DROPPED<br>MEMBERS ACTUAL<br>(including transfers) |  |
| JULY/AUG/SEPT | 1             | 0         | 6             | JULY/AUG/SEPT         | -46                       | 294                     | 374                                                |  |
| OCT/NOV/DEC   | 3             | 0         | 0             | OCT/NOV/DEC           | 149                       | 263                     | 252                                                |  |
| JAN/FEB/MAR   | 3             | 0         | 0             | JAN/FEB/MAR           | 208                       | 0                       | 0                                                  |  |
| APR/MAY/JUNE  | 2             | 0         | 0             | APR/MAY/JUNE          | -8                        | 0                       | 0                                                  |  |

## GOALS AND ACTUAL NEW CLUBS CUMULATIVE

| DROPPED CLUBS: 6  DROPPED MEMBERS |     | 215 CLUBS OF 525 ADDED 1 OR MORE<br>NEW MEMBERS | GENDER DISTRIBUTION  MALE 13,426 (76.54%)  FEMALE 4,115 (23.46%) |  |       |
|-----------------------------------|-----|-------------------------------------------------|------------------------------------------------------------------|--|-------|
| DECEASED                          | 93  | CLICK HERE FOR CUMULATIVE                       | TOTAL FAMILY UNIT MEMBERS                                        |  | 3,501 |
| CLUB CANCELLED 14 OTHER 518       |     | MEMBERSHIP DATA                                 | FAMILY MEMBERS PAYING HALF                                       |  | 1,783 |
| TOTAL                             | 625 |                                                 | 5023                                                             |  |       |